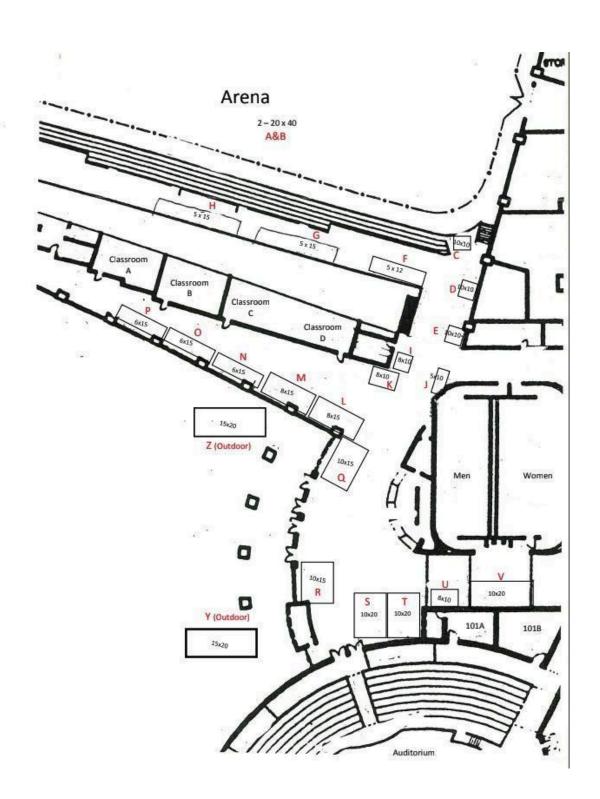

#### **Level 5 Sponsor**

- Booth space outside or inside at Pavilion
  - o 15X20 (Outdoor) \$150
  - o 10X20 \$600
  - o 10X15 \$550
  - o 10X10 \$400
  - o 8X15 \$350
  - o 8X10 \$300
  - o 6X15 \$275
  - o 5X15 \$250
  - o 5X12 \$220
  - o 5X10 \$200

#### All sponsorship levels must be paid in FULL by November 11th.

<u>Please indicate your preferred location on the reservation form.</u> Space will be distributed to returning vendors on a first come, first serve basis.

<u>Please note:</u> No tables and chairs are available onsite. For those setting up outside, trailers are allowed along the paved drive. Tents must be provided by vendor. If you need to set up a staked tent, please contact us ahead of time.